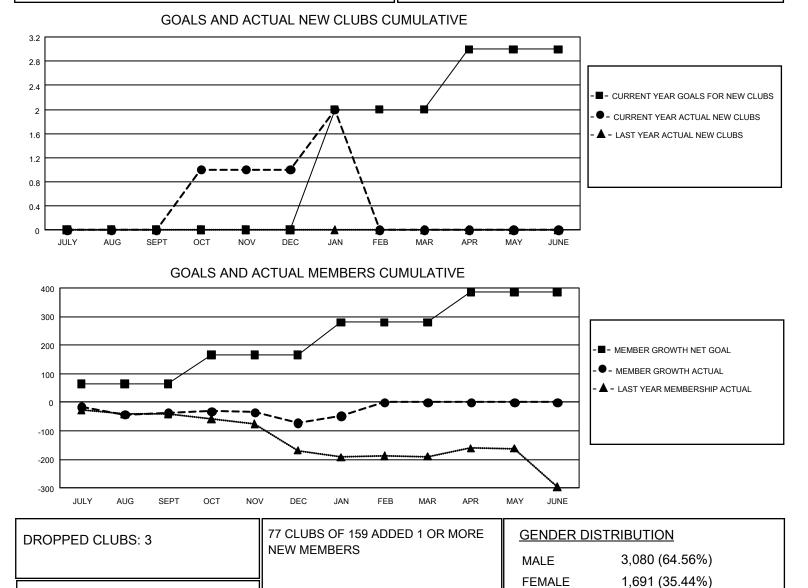

8

DECEASED

OTHER

TOTAL

MBR0181

CLUB CANCELLED

**GMT CA** 1

| Clubs                 |               |           |               | Members               |                        |                         |                                                    |
|-----------------------|---------------|-----------|---------------|-----------------------|------------------------|-------------------------|----------------------------------------------------|
| RESULTS FOR 2019-2020 |               |           |               | RESULTS FOR 2019-2020 |                        |                         |                                                    |
| QUARTER               | NEW CLUB GOAL | NEW CLUBS | DROPPED CLUBS | QUARTER               | BER GROWTH NET<br>GOAL | MEMBER GROWTH<br>ACTUAL | DROPPED<br>MEMBERS ACTUAI<br>(including transfers) |
| JULY/AUG/SEPT         | 0             | 0         | 1             | JULY/AUG/SEPT         | 195                    | 76                      | 108                                                |
| OCT/NOV/DEC           | 0             | 1         | 1             | OCT/NOV/DEC           | 300                    | 116                     | 146                                                |
| JAN/FEB/MAR           | 6             | 1         | 1             | JAN/FEB/MAR           | 345                    | 65                      | 38                                                 |
| APR/MAY/JUNE          | 3             | 0         | 0             | APR/MAY/JUNE          | 315                    | 0                       | 0                                                  |